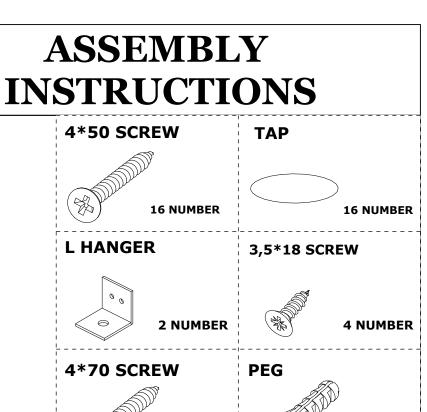

## **EMSE WALL SHELF**

2 NUMBER

2 NUMBER

Dear Customer.

Before reaching this product for purchase, it has been subjected to all tests and controls by us. This line will be moved to be moved to be moved. Training like this back them all don't send it we just don't want the responsible part from us. The missing piece is corrected immediately. Check all parts and accessories listed in the box before assembly. Your design and accessory is solid Particle then you can start later. Before assembly, wipe a part of it with a damp cloth. It is required for 2 (two) to ensure the installation of this product is solid and secure. It can be installed in approximately 20 to 30 minutes. If you buy more products, do not start the installation of the other product before the installation of the design is completed in order to avoid any complexity. Never rub the products by rubbing. Carry 2 (two) people by lifting or removing the products. If you are going to transport long distances, usually pack it carefully. For product cleaning, wiping with a damp or soapy cloth or wiping with cleaners will be sufficient. Do not be directly exposed to this restriction for the reasons of heavy, cold and humidity of the furniture. Stay away from using your furniture for your purpose.