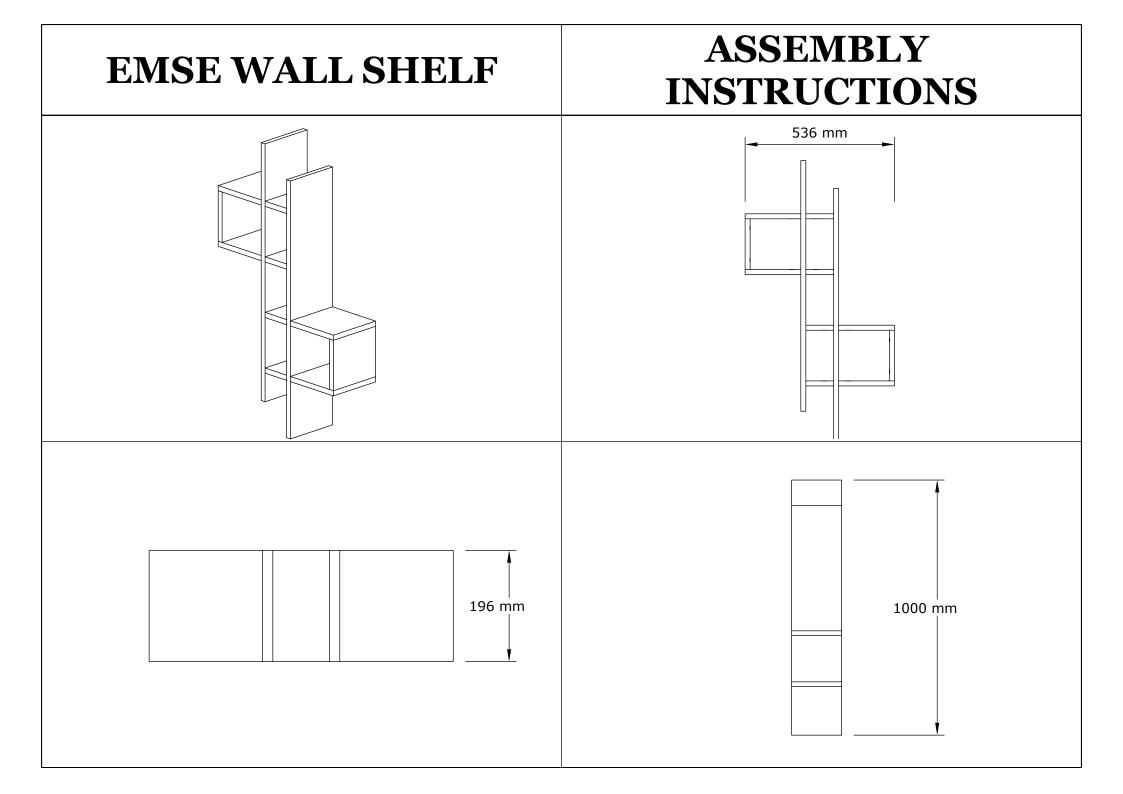

## **EMSE WALL SHELF**

2 NUMBER

2 NUMBER

Dear Customer.

Before reaching this product for purchase, it has been subjected to all tests and controls by us. This line will be moved to be moved to be moved. Training like this back them all don't send it we just don't want the responsible part from us. The missing piece is corrected immediately. Check all parts and accessories listed in the box before assembly. Your design and accessory is solid Particle then you can start later. Before assembly, wipe a part of it with a damp cloth. It is required for 2 (two) to ensure the installation of this product is solid and secure. It can be installed in approximately 20 to 30 minutes. If you buy more products, do not start the installation of the other product before the installation of the design is completed in order to avoid any complexity. Never rub the products by rubbing. Carry 2 (two) people by lifting or removing the products. If you are going to transport long distances, usually pack it carefully. For product cleaning, wiping with a damp or soapy cloth or wiping with cleaners will be sufficient. Do not be directly exposed to this restriction for the reasons of heavy, cold and humidity of the furniture. Stay away from using your furniture for your purpose.