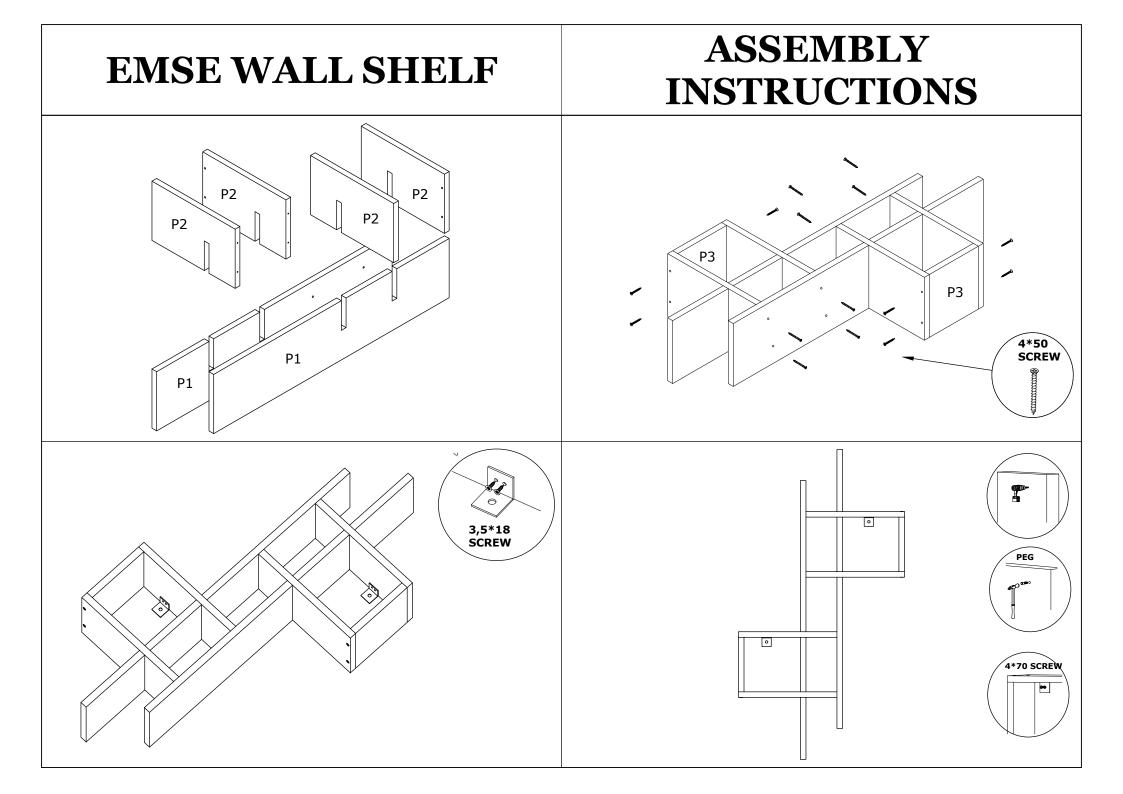

## **EMSE WALL SHELF**

2 NUMBER

2 NUMBER

Dear Customer.

Before reaching this product for purchase, it has been subjected to all tests and controls by us. This line will be moved to be moved to be moved. Training like this back them all don't send it we just don't want the responsible part from us. The missing piece is corrected immediately. Check all parts and accessories listed in the box before assembly. Your design and accessory is solid Particle then you can start later. Before assembly, wipe a part of it with a damp cloth. It is required for 2 (two) to ensure the installation of this product is solid and secure. It can be installed in approximately 20 to 30 minutes. If you buy more products, do not start the installation of the other product before the installation of the design is completed in order to avoid any complexity. Never rub the products by rubbing. Carry 2 (two) people by lifting or removing the products. If you are going to transport long distances, usually pack it carefully. For product cleaning, wiping with a damp or soapy cloth or wiping with cleaners will be sufficient. Do not be directly exposed to this restriction for the reasons of heavy, cold and humidity of the furniture. Stay away from using your furniture for your purpose.