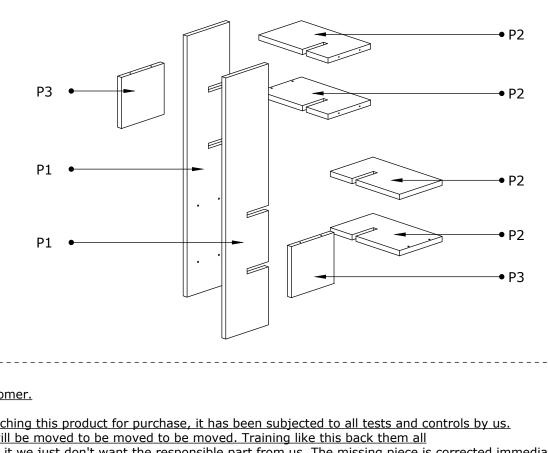

## **EMSE WALL SHELF**

2 NUMBER

2 NUMBER

Dear Customer.

Before reaching this product for purchase, it has been subjected to all tests and controls by us. This line will be moved to be moved to be moved. Training like this back them all don't send it we just don't want the responsible part from us. The missing piece is corrected immediately. Check all parts and accessories listed in the box before assembly. Your design and accessory is solid Particle then you can start later. Before assembly, wipe a part of it with a damp cloth. It is required for 2 (two) to ensure the installation of this product is solid and secure. It can be installed in approximately 20 to 30 minutes. If you buy more products, do not start the installation of the other product before the installation of the design is completed in order to avoid any complexity. Never rub the products by rubbing. Carry 2 (two) people by lifting or removing the products. If you are going to transport long distances, usually pack it carefully. For product cleaning, wiping with a damp or soapy cloth or wiping with cleaners will be sufficient. Do not be directly exposed to this restriction for the reasons of heavy, cold and humidity of the furniture. Stay away from using your furniture for your purpose.